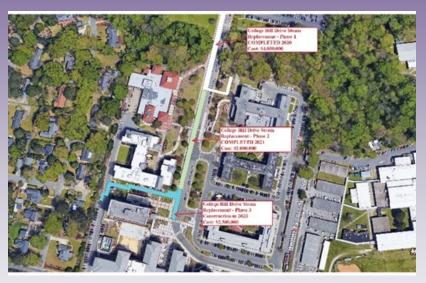

uarter's expected activity.

**Assessment:** Many project updates included.

**Action:** This item is for information only.

## **Multi-Sports Strength Training Facility**



• Status: Construction Documents

• Budget: \$2,500,000

Consultants: CRA

Contractor: TA Loving

• Construction: 02/01/22 – 11/15/22

Next quarter: Building completes and is

occupied.



## Health Science Campus School of Dental Medicine Faculty Practice Renovations



Status: Construction

Budget: \$495,000

Designer: Lord Aeck Sargent

Contractor: Berry Building Group

Estimated Construction: 8/15/2022 –

03/02/2023

 Next quarter: Continue construction to a near complete stage. Will be waiting on long lead items to arrive for project total completion.



## Main Campus – College Hill Drive Replace Steam Phase 3



Status: Design Development

Budget: \$2,500,000

Designer: Dewberry Engineers, Inc.

Contractor: Single Prime Mechanical - TBD

Estimated Construction: 2/27/23 – 07/28/23

Next quarter: Receive Bids; issue Contracts



## Fleming HVAC & Bathrooms Renovation



Status: Construction Documents

• Budget: \$5,650,000

Designer: Davis Kane, Architects, P.A.

Contractor: TBD

Estimated Construction: 01/01/23 - 7/31/23

 Next Quarter: Obtain SCO approval and advertise for bids



## Main Campus – Relocate Steam and Condensate – Phase 1



- Status: Design Agreement Negotiation
- Budget: \$5,000,000
- Designer: RMF Engineering, Inc.
- Estimated Construction: 06/19/2023 03/15/2024
- Next quarter: Complete SD/DD Package & coordinate design for 14th Street crossing with NCDOT



## Health Sciences