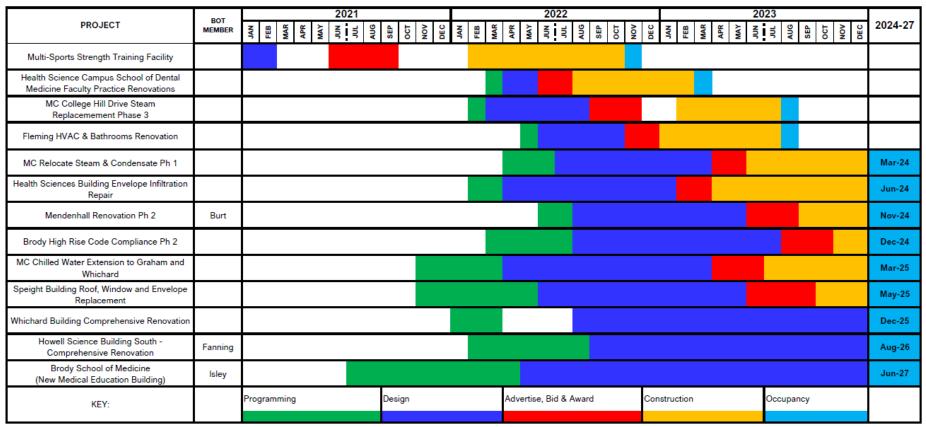

04/30/2025

Next Quarter: Completion of Advance
Planning and start on Schematic Design
drawings



## Whichard Building Comprehensive Renovation



Status: Advance Planning

Budget: \$15,000,000

Designer: HH Architecture

Contractor: Construction Manager TBD

Estimated Construction: 11/18/24-

12/12/25

Next Quarter: Select CMAR and begin

schematic design



## Brody School of Medicine (New Medical Education Building)



Status: Advance Planning

• Budget: \$215,000,000

Designer: BSA Life Structures

Estimated Construction: 02/15/25 –

08/31/27

 Next Quarter: Complete advance planning and CM@Risk selection. SCO designer contracts executed to begin schematic design.



## **Major Capital Projects Schedule**



### FINANCE AND FACILITIES COMMITTEE

**Major Capital Projects Schedule** 





Meeting of the Board of Trustees Budget, Finance, & Infrastructure Committee November 3, 2022

### **AGENDA ITEM**

VIII-G. Recommended Designer Approvals William Bagnell

Associate Vice Chancellor for Campus Operations

**Situation:** Summary of Designer Approvals.

**Background:** Designer approvals include Direct Select for informal projects and contracts as well as

formal recommendations with approval through BOT delegation to the Vice Chancellor

of Administration and Finance.

Assessment: Three informal and one formal project designers were approved since the last Board

meeting.

**Action:** This item is for information only.

# Informal Designer Selection Approval Summary

#### **FOR INFORMATION - INFORMAL PROJECTS**

Below are designers selected for repair and renovation proj