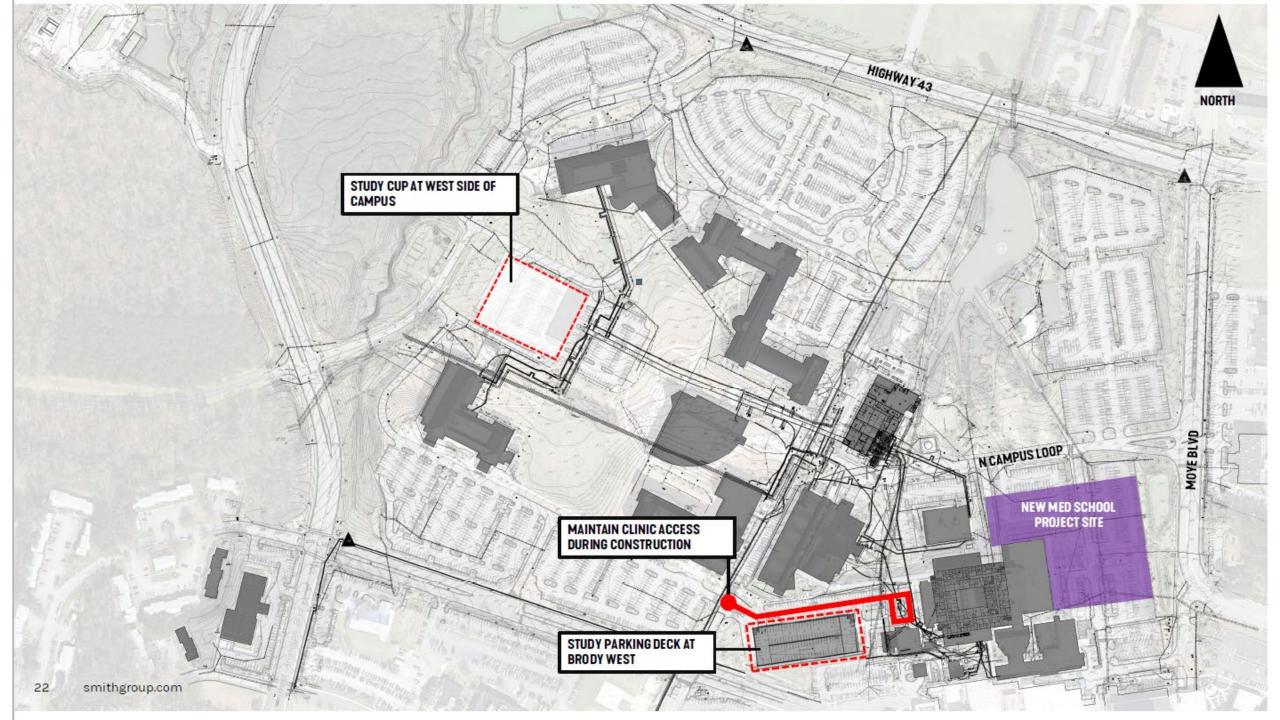

udent education. The project will also provide a 500-car parking deck to replace lost spaces and provide new spaces required due to the school's expansion. Substantial utility infrastructure construction will be required to support the utility needs of the new building without negatively affecting the campus's

existing buildings' services.

Assessment: The Advanced Planning Team has reviewed numerous locations for the new Medical

Education Building, the new Parking Deck and Central Utility Plant. The locations shown for approval are the result of much assessment and they have been determined to be

the most favorable locations on the Health Science Campus.

**Action:** This item requires a vote by the committee, with a vote by the full Board of Trustees

through the consent agenda.









### **AGENDA ITEM**

V-A. Construction Manager at Risk for Howell Science Building South Renovation

William Bagnell Associate Vice Chancellor for Campus Operations

Situation:

The Construction Manager at Risk pre-selection committee recommends approval of the following 4 firms in prioritized order:

1. Muter Construction Zebulon, NC 2. T A Loving Company Goldsboro, NC 3. Bordeaux Construction Company Morrisville, NC 4. Monteith Construction Corporation Wilmington, NC

**Background:** 

The original 1969 complex consists of three separate towers with connectors for a total of approximately 107,569 square feet. The complex is composed of classrooms and offices, but it functions primarily as a laboratory building. The lab spaces are isolated and cannot sufficiently support open collabor