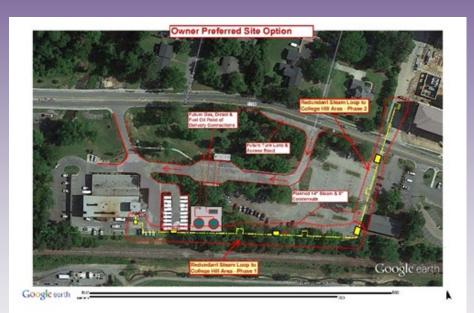

lding Group

Estimated Construction: 8/15/2022 –

03/02/2023

 Next quarter: Continue construction to a near complete stage. Will be waiting on long lead items to arrive for project total completion.



## Main Campus – College Hill Drive Replace Steam Phase 3



Status: Design Development

Budget: \$2,500,000

Designer: Dewberry Engineers, Inc.

Contractor: Single Prime Mechanical - TBD

Estimated Construction: 2/27/23 – 07/28/23

Next quarter: Receive Bids; issue Contracts



## Fleming HVAC & Bathrooms Renovation



Status: Construction Documents

• Budget: \$5,650,000

Designer: Davis Kane, Architects, P.A.

Contractor: TBD

Estimated Construction: 01/01/23 - 7/31/23

 Next Quarter: Obtain SCO approval and advertise for bids



## Main Campus – Relocate Steam and Condensate – Phase 1



- Status: Design Agreement Negotiation
- Budget: \$5,000,000
- Designer: RMF Engineering, Inc.
- Estimated Construction: 06/19/2023 03/15/2024
- Next quarter: Complete SD/DD Package & coordinate design for 14th Street crossing with NCDOT



## Health Sciences Building Envelope Infiltration Repairs



Status: Design

• Budget: \$5,000,000

Designer: Atlas Engineering

Contractor: TBD

• Estimated Construction: 04/17/2023 -

06/12/2024

Next Quarter: CD Approval-Bids-Award



## **Brody Medical Sciences Building High Rise Code Compliance – Phase 2**



Status: Design

Budget: \$6,000,000Designer: MHAworks

Estimated Construction: 10/30/2023-

12/13/2024

 Next Quarter: Complete topo survey, document relevant as-is building conditions, contract geotechnical investigation, prepare Schematic