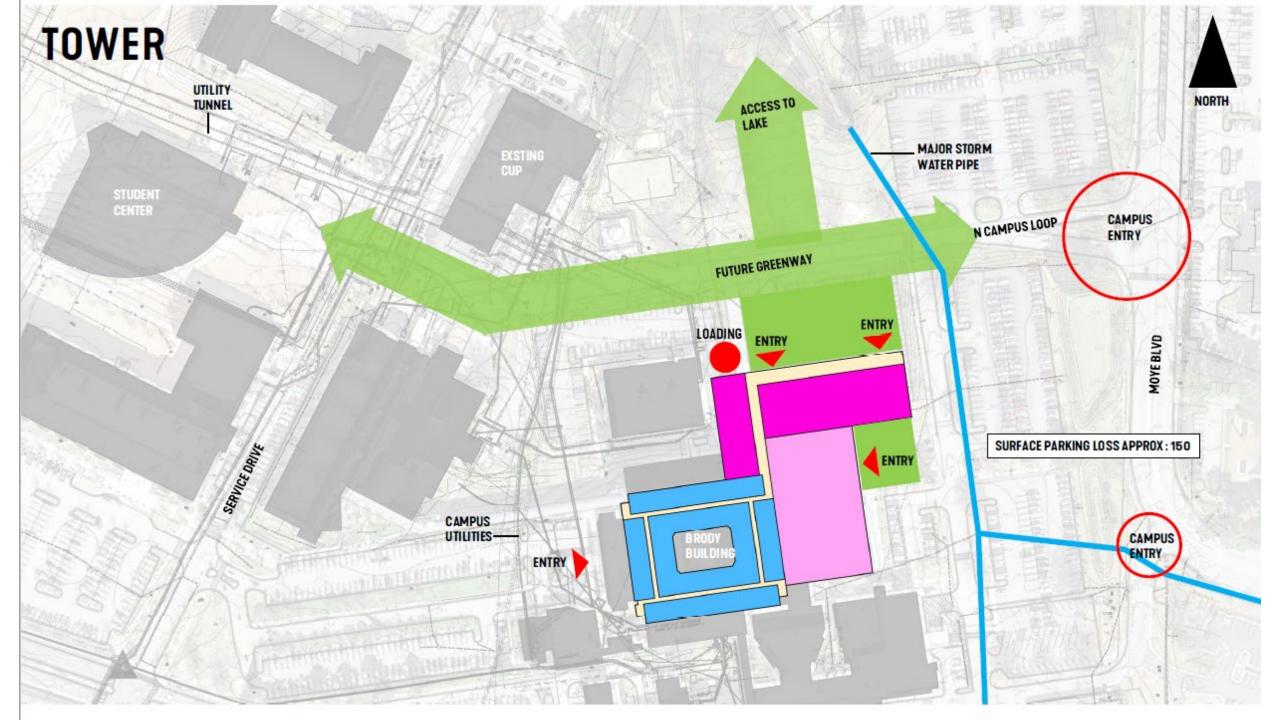

student education. The project will also provide a 500-car parking deck to replace lost spaces and provide new spaces required due to the school's expansion. Substantial utility infrastructure construction will be required to support the utility needs of the new building without negatively affecting the campus's

existing buildings' services.

Assessment: The Advanced Planning Team has reviewed numerous locations for the new Medical

Education Building, the new Parking Deck and Central Utility Plant. The locations shown for approval are the result of much assessment and they have been determined to be

the most favorable locations on the Health Science Campus.

**Action:** This item requires a vote by the committee, with a vote by the full Board of Trustees

through the consent agenda.









### **AGENDA ITEM**

V-A. Construction Manager at Risk for Howell Science Building South Renovation

William Bagnell Associate Vice Chancellor for Campus Operations

Situation:

The Construction Manager at Risk pre-selection committee recommends approval of the following 4 firms in prioritized order:

1. Muter Construction Zebulon, NC 2. T A Loving Company Goldsboro, NC 3. Bordeaux Construction Company Morrisville, NC 4. Monteith Construction Corporation Wilmington, NC

**Background:** 

The original 1969 complex consists of three separate towers with connectors for a total of approximately 107,569 square feet. The complex is composed of classrooms and offices, but it functions primarily as a laboratory building. The lab spaces are isolated and cannot sufficiently support open collab