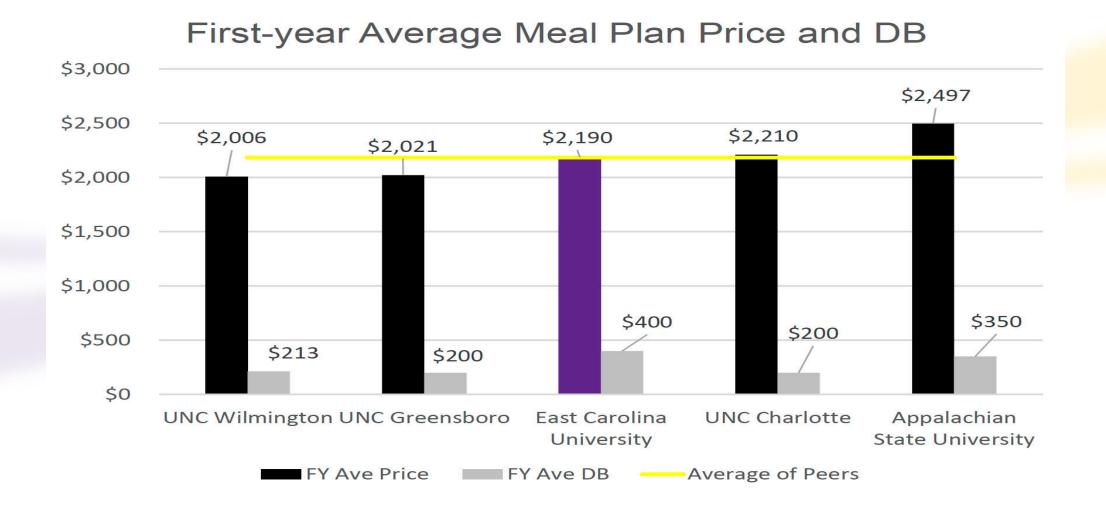

pus                                      | Unlimited and weekly |
| East Carolina University     | All residents                                                    | Unlimited            |
| UNC Charlotte                | First-year on campus;<br>upperclassmen in traditional<br>housing | Unlimited            |
| UNC Greensboro               | All residents                                                    | Unlimited and weekly |
| UNC Wilmington               | All traditional residents                                        | Unlimited and block  |
| Western Carolina University  | All residents                                                    | Unlimited            |

### ECU CAMPUS LIVING / dining.ecu.edu

ECU is competitive when looking at the average price of mandatory meal plans



# ECU's Wage and Food Pressure

- Food costs have increased YOY 5.57% =\$427K
- Fall 2021 increased minimum entry level wage increased to \$11.00/hour
- FY 23 budgeted average hourly wage (loaded) is \$19.29
- FY 23 YTD average hourly wage (loaded) is \$22.17. 14.9% higher than budget
- Loaded wages include social security taxes and benefits
- FY 23 budget does not include adjustments made to existing employee hourly rates due to compression @ time of minimum hire rate was moved to \$11.00/hr.
- Cost of compression in FY 23 in labor = \$500K

| TITLE                       | MIN     | MID     | MAX     |
|-----------------------------|---------|---------|---------|
| Barista                     | \$11.00 | \$13.75 | \$16.50 |
| Cashier                     | \$11.00 | \$13.75 | \$16.50 |
|