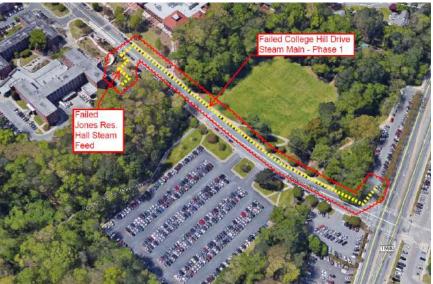

id and In Budget

Budget: \$90,000,000

Designer: Lord, Aeck & Sargent, Inc.

Contractor: Rodgers Builders, Inc.

Estimated Construction: 07/15/19 - 07/30/21

 Next quarter: Complete main steel fireproofing. Start metal stud framing. Complete vapor barrier system and masonry installation.



### Mendenhall Renovation Phase I



Status: Design

• Budget: \$6,000,000

Designer: Davis Kane, Architects, P.A.

Estimated Construction: Winter 2021

Next Quarter: Design Development Documents



# ECU Innovation Hub (formerly Building 43 Renovation)



Status: Schematic Design (SD)/Design Development (DD)

• Budget: \$4,900,000

Designer: Clark Nexsen

Estimated Construction: 10/27/20 – 06/24/21

Next quarter: SD/DD review; begin CDs



# Main Campus - College Hill Drive - Replace Steam Phase 1





Status: Construction Contracting

Budget: \$4,030,400

Designer: Dewberry Engineers, Inc.

Contractor: Mid-Atlantic Infrastructure Systems, Inc.

• Estimated Construction: 12/16/19 – 08/15/20

Next quarter: Contracts executed – Contractor Mobilizes – constructs manholes



# Uptown 209



Status: Beneficial Occupancy/Closeout

• Budget: \$2,998,409

Designer: Dunn & Dalton, Architects

• Contractor: A.R. Chesson Construction Company, Inc.

• Estimated Construction: 10/12/18 – 12/23/19

Current Status: Occupancy



# Main Campus Steam Plant Fuel Tank Farm



Status: Design – Construction

• Budget: \$2,552,532

• Designer: RMF Engineers, Inc.

Contractor: Garrett Construction Services, Inc.

• Estimated Construction: 11/21/19 – 10/01/20

• Next Quarter: Site work and infrastructure will b