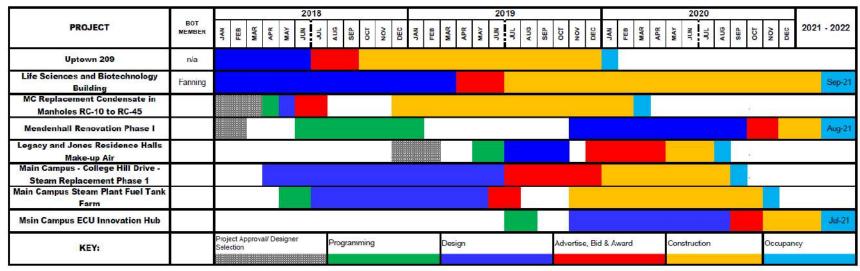

es, Inc.

• Estimated Construction: 11/21/19 – 10/01/20

• Next Quarter: Site work and infrastructure will be complete. New fuel tanks will be installed.



# Legacy & Jones Residence Halls Make-up Air



Status: Award

• Budget: \$1,946,000

Designer: Stanford White, Inc.

Estimated Construction: Summer 2020

Next Quarter: Begin Construction



# Main Campus Replacement Condensate from Manholes RC-10 to RC-45





Status: ConstructionBudget: \$1,827,774

Designer: Wiley Wilson

Contractor: Humphrey Mechanical, Inc.

Estimated Construction: 12/17/18 – 2/21/20

• Next quarter: Condensate piping construction completion followed by surface restoration in Phase 3 work area.



# Major Capital Projects Schedule



#### **FINANCE AND FACILITIES COMMITTEE**

**Major Capital Projects Schedule** 







### Board of Trustees Finance and Facilities Committee April 2, 2020

| Agenda Item: IV.I.  | Other                                           |
|---------------------|-------------------------------------------------|
| Responsible Person: | Sara Thorndike, VC for Administration & Finance |
| Action Requested:   | Information                                     |
| Notes:              | N/A                                             |